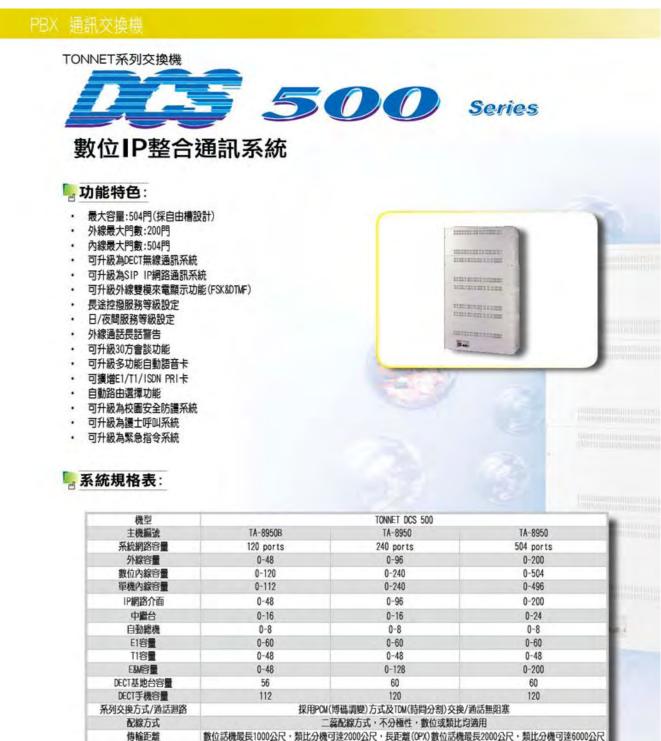

# **TONNET DCS-500**

| 杀列交换万式/通話迴路 | 採用PCM(博碼調變)万式及TDM(時間分割)交換/通話無阻塞                             |                 |                   |
|-------------|-------------------------------------------------------------|-----------------|-------------------|
| 配線方式        | 二蘊配線方式,不分極性,數位或類比均適用                                        |                 |                   |
| 傳輸距離        | 數位話機最長1000公尺,類比分機可達2000公尺,長距離(OPX)數位話機最長2000公尺,類比分機可達6000公尺 |                 |                   |
| 交流輸入電壓      | 110/220V 50-60H-z                                           |                 |                   |
| 交流消耗功率      | 最大150W                                                      | 最大240W          | 最大450W            |
| 內接電池24V7AH  | 約8小時                                                        | 約2小時            | 約1小時              |
| 主機尺寸(L×W×H) | 672×305×495(mm)                                             | 672×305×772(mm) | 672×305×1326 (mm) |
| 機箱重量        | 15kg                                                        | 27kg            | 51kg              |
| 數位話機尺寸/重量   | 170×215×83(m)/約1kg(含包裝)                                     |                 |                   |