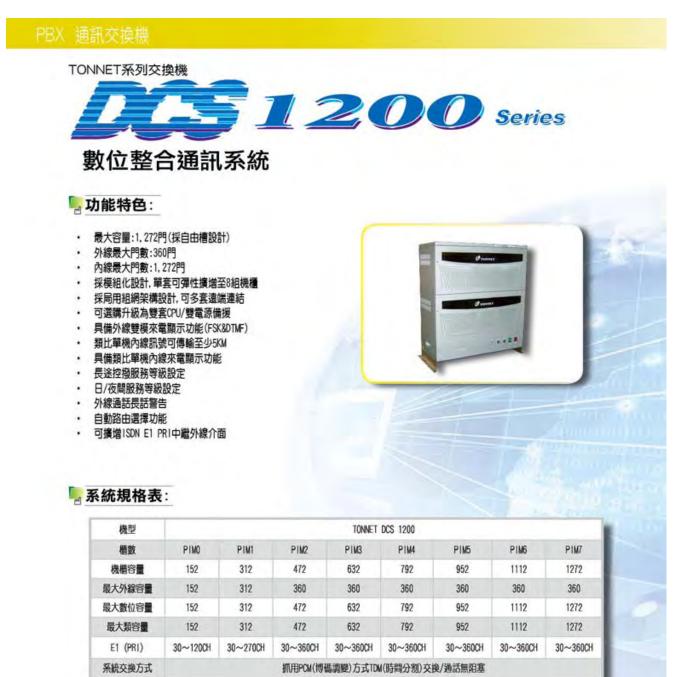

|
| 交流輸入電壓      | 110/220V 50-60H-z                                           |                 |                   |
| 交流消耗功率      | 最大150W                                                      | 最大240W          | 最大450W            |
| 內接電池24V7AH  | 約8小時                                                        | 約2小時            | 約1小時              |
| 主機尺寸(L×W×H) | 672×305×495(mm)                                             | 672×305×772(mm) | 672×305×1326 (mm) |
| 機箱重量        | 15kg                                                        | 27kg            | 51kg              |
| 數位話機尺寸/重量   | 170×215×83(m)/約1kg(含包裝)                                     |                 |                   |



## **TONNET DCS-1200**

配線方式

環境需求

傳輸距離

消耗功率

交流輸入電壓

單組機箱尺寸

單網觸座尺寸

機箱重量

15kg





TELECOMMUNICATION INC. 百玄科技股份有限公司