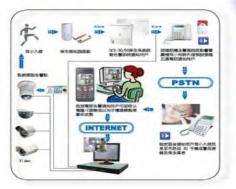

#### ||保全防盜功能(嚇阻+即時告警):

- 世界級的防護告警功能DCS-series全方位安全防護,保全自動發話告警,現場警報發佈(保全網)當辦公場所或住家這入侵時,自動語音廣播所有室內話機,以達聯阻作用,並且自動撥打主人大哥大警示。
- 門禁整合功能可連刷卡機、門口機、DVR監控系統(3G手機、IE 遠端連線監視)等。

### 

1

0

· 多平台整合溝通無障礙,可整合語音信箱,錄音系統, VOIP...等通訊週邊配備。

SOHO族科技商務專屬

■ 家庭保全、企業安防最HITDO

來電顯示內線單機介面、內外訊息不遺漏

MP3科技化音樂饗宴(來電響鈴、音樂保留)選擇